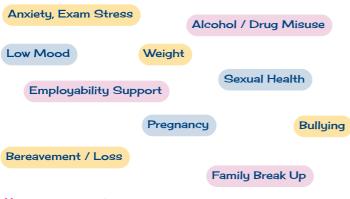

#### A Confidential\* Holistic Service

For young people 12-19 years

Evening service in 5 Venues across Glasgow Additional wrap around support and care

#### How we support:

- Weigh to Go Weight Management for 12-18 year olds
- Skills & Support for parents (Teen Triple P)
- Counselling
- Seeing the Nurse or the Doctor
- Tailored programme for Multiple Risk "Know Your Way"
- Youth volunteering opportunities for 16+
- Advice line 8am-4pm (Mon–Fri)